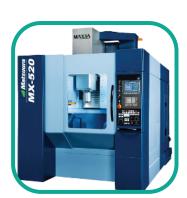

CNC Capabilities: Up to 8-Axis Turning, 5-Axis Milling, and 5-Axis Coordinate Measuring

# Rainhouse provides precision CNC machining services. We specialize in producing high-quality components for industries with rigorous standards.