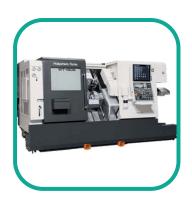

CNC Capabilities: Up to 8-Axis Turning, 5-Axis Milling, and 5-Axis Coordinate Measuring

# Rainhouse provides precision CNC machining services. We specialize in producing high-quality components for industries with rigorous standards.